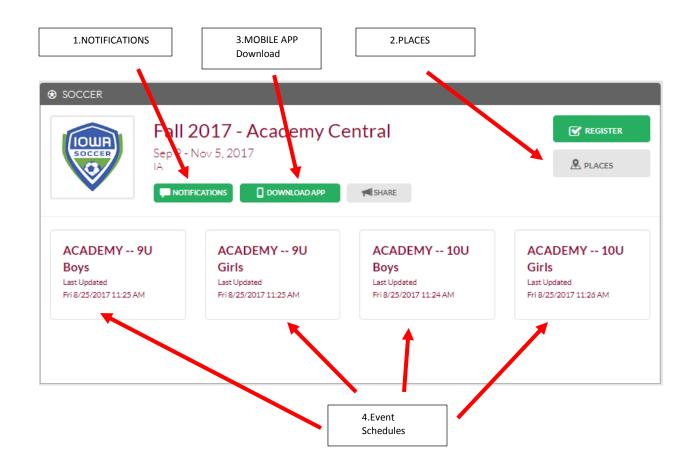

## **Web Features**

- 1. **Notifications** it is highly encouraged to register for notifications for your player's team(s). You may register to receive text and/or email notifications. The notifications include game cancellations and changes in game information. Any changes to schedules will be instantly updated and reflected in Tourney Machine.
- 2. **Places** Includes Google maps to all of the locations for the league. Click on the desired location name to expand the view and reveal the address of the location which is also an URL to a Google map.

Note

- There are 2 different locations for Menace
  - 1. Menace (DSM) play at Aliber complex 63<sup>rd</sup> & Grand in DSM
  - 2. Menace West (Grimes) play at Grimes sports complex on James St. in Grimes
- Altoona Soccer Club (ASC) play at Spring Creek Soccer Complex in Altoona
- WDMSC Academy plays at Hidden Valley (not Raccoon River Park)
- 3. Mobile App download send a link to your mobile device to download the mobile version.
- 4. Event Schedules click on the desired age/gender group to view the game schedules

5. Schedules - Can filter by Date, Club, Team. Click on blue "i" to see available contact information