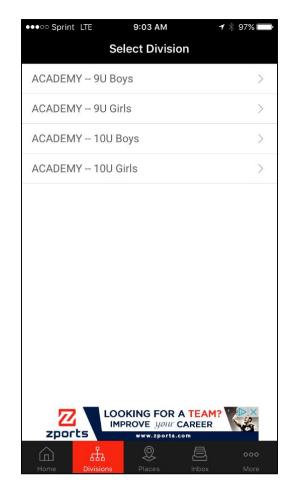

Select desired team to see their schedule.

Press on Divisions to view the divisions available at the event and select/view teams.

Inbox will show and store notifications received from Tourney Machine.

A quick note on league standings, records, and scores. Game scores are only collected and tracked by Iowa Soccer as a means to verify clubs have performed due diligence to balance their teams. By no means are scores used to determine a league champion or to determine league standings.