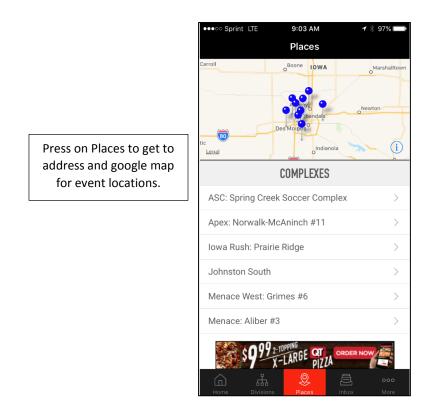

## **Web Features**

- 1. **Notifications** it is highly encouraged to register for notifications for your player's team(s). You may register to receive text and/or email notifications. The notifications include game cancellations and changes in game information. Any changes to schedules will be instantly updated and reflected in Tourney Machine.
- 2. **Places** Includes Google maps to all of the locations for the league. Click on the desired location name to expand the view and reveal the address of the location which is also an URL to a Google map.

Note

- There are 2 different locations for Menace
  - 1. Menace (DSM) play at Aliber complex 63<sup>rd</sup> & Grand in DSM
  - 2. Menace West (Grimes) play at Grimes sports complex on James St. in Grimes
- Altoona Soccer Club (ASC) play at Spring Creek Soccer Complex in Altoona
- WDMSC Academy plays at Hidden Valley (not Raccoon River Park)
- 3. Mobile App download send a link to your mobile device to download the mobile version.
- 4. Event Schedules click on the desired age/gender group to view the game schedules