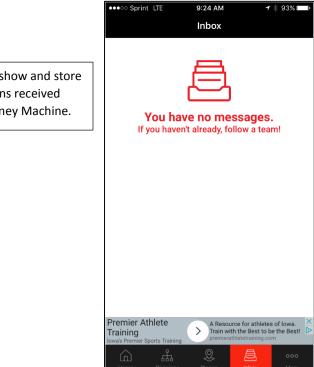

Select desired team to see their schedule.

Press on Divisions to view the divisions available at the event and select/view teams.

Inbox will show and store notifications received from Tourney Machine.

A quick note on league standings, records, and scores. Game scores are only collected and tracked by Iowa Soccer as a means to verify clubs have performed due diligence to balance their teams. By no means are scores used to determine a league champion or to determine league standings.