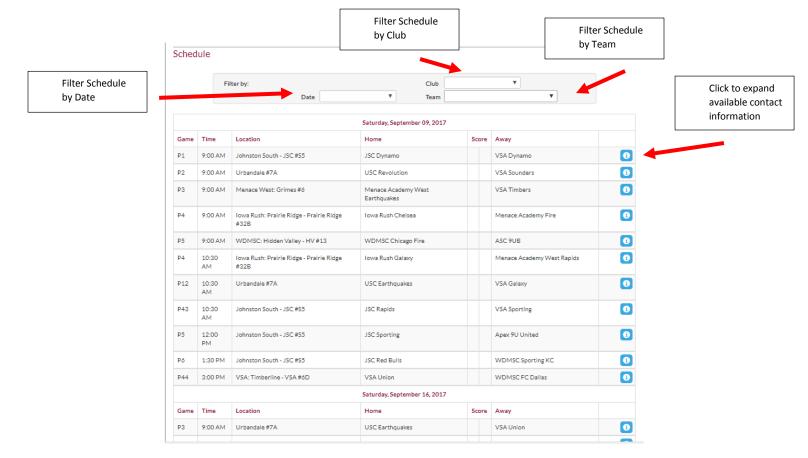

5. Schedules - Can filter by Date, Club, Team. Click on blue "i" to see available contact information